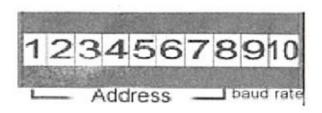

## **Flex Series**Dip Switch Configuration

| Binary   | Add | Binary   | Add | Binary   | Add | Binary   | Add |
|----------|-----|----------|-----|----------|-----|----------|-----|
| 0000000  | 0   | 11110000 | 15  | 01111000 | 30  | 10110100 | 45  |
| 10000000 | 1   | 00001000 | 16  | 11111000 | 31  | 01110100 | 46  |
| 01000000 | 2   | 10001000 | 17  | 00000100 | 32  | 11110100 | 47  |
| 11000000 | 3   | 01001000 | 18  | 10000100 | 33  | 00001100 | 48  |
| 00100000 | 4   | 11001000 | 19  | 01000100 | 34  | 10001100 | 49  |
| 10100000 | 5   | 00101000 | 20  | 11000100 | 35  | 01001100 | 50  |
| 01100000 | 6   | 10101000 | 21  | 00100100 | 36  | 11001100 | 51  |
| 11100000 | 7   | 01101000 | 22  | 10100100 | 37  | 00101100 | 52  |
| 00010000 | 8   | 11101000 | 23  | 01100100 | 38  | 10101100 | 53  |
| 10010000 | 9   | 00011000 | 24  | 11100100 | 39  | 01101100 | 54  |
| 01010000 | 10  | 10011000 | 25  | 00010100 | 40  | 11101100 | 55  |
| 11010000 | 11  | 01011000 | 26  | 10010100 | 41  | 00011100 | 56  |
| 00110000 | 12  | 11011000 | 27  | 01010100 | 42  | 10011100 | 57  |
| 10110000 | 13  | 00111000 | 28  | 11010100 | 43  | 01011100 | 58  |
| 01110000 | 14  | 10111000 | 29  | 00110100 | 44  | 11011100 | 59  |

| Dial codes | 2400 bps | 4800 bps | 9600 bps | 19200 bps<br>ON |  |
|------------|----------|----------|----------|-----------------|--|
| No. 9      | OFF      | ON       | OFF      |                 |  |
| No. 10     | OFF      | OFF      | ON       | ON              |  |